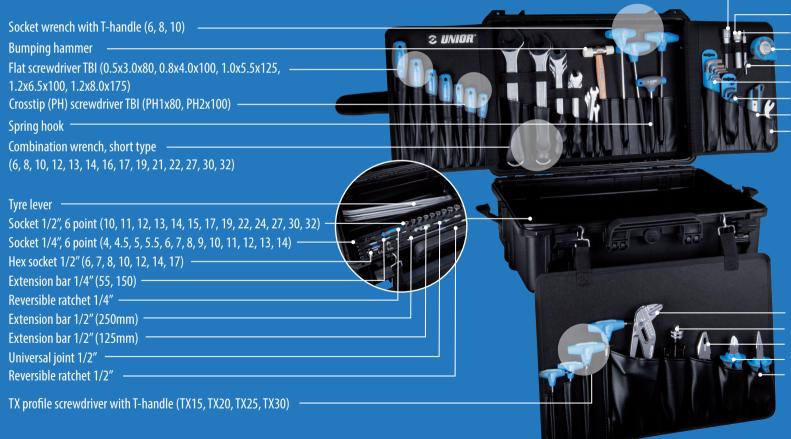

## WHAT IS INCLUDED IN UNIOR MX PRO KIT?

uniortools.com

Long screwdriver socket 1/2" with TX profile (TX45)
Adaptor 1/2"
Spark plug socket 3/8" (14mm)
Measuring tape (2m)
Tool for tyres valvelets
Set of ball-end hex wrenches, long type (1.5-10)
Set of wrenches with TX profile in plastic clip (TX9 - 40)
Utility knife
Spoke wrench for motorcycle

Waterpump box joint pliers
Safety wire twisting pliers
Master link clip pliers for motorbike chain
Diagonal cutting nippers
Long nose pliers with side cutter

(5.0x6.0x6,3x7.0; 5.4x5.6x6.5x6.8)

#uniortools #worldofunior #greatmechanicsuseunior #unior